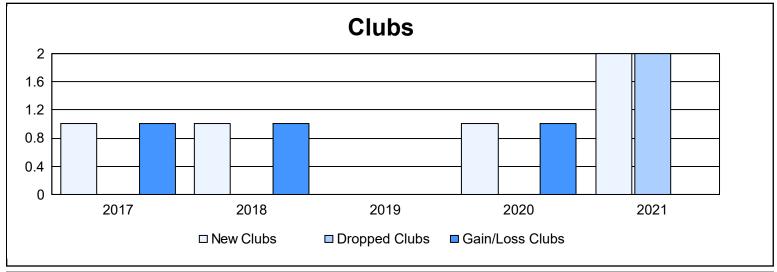

District A 12 As of June 2021 Cumulative

| Year      | New<br>Clubs | Dropped<br>Clubs | Gain/<br>Loss<br>Clubs | New<br>Members | Charter<br>Members | Reinstate<br>Members | Transfer<br>Members | Total<br>Member<br>Added | Total<br>Members<br>Dropped | Gain/<br>Loss<br>Members |
|-----------|--------------|------------------|------------------------|----------------|--------------------|----------------------|---------------------|--------------------------|-----------------------------|--------------------------|
| 2016-2017 | 1            | 0                | 1                      | 128            | 20                 | 3                    | 10                  | 161                      | 148                         | 13                       |
| 2017-2018 | 1            | 0                | 1                      | 111            | 24                 | 1                    | 16                  | 152                      | 149                         | 3                        |
| 2018-2019 | 0            | 0                | 0                      | 112            | 0                  | 7                    | 7                   | 126                      | 126                         | 0                        |
| 2019-2020 | 1            | 0                | 1                      | 60             | 35                 | 3                    | 10                  | 108                      | 138                         | -30                      |
| 2020-2021 | 2            | 2                | 0                      | 44             | 15                 | 4                    | 5                   | 68                       | 109                         | -41                      |
| Average   | 1            | 0                | 1                      | 91             | 19                 | 4                    | 10                  | 123                      | 134                         | -11                      |