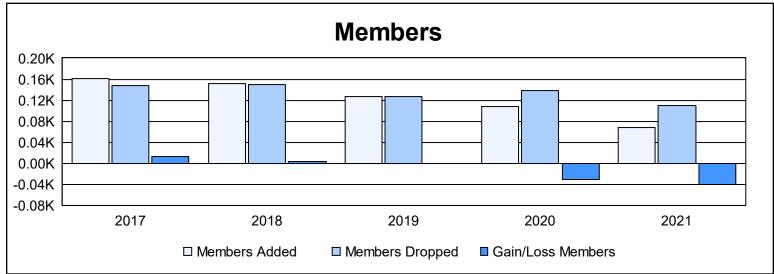

District A 12 As of June 2021 Cumulative

| Year      | New<br>Clubs | Dropped<br>Clubs | Gain/<br>Loss<br>Clubs | New<br>Members | Charter<br>Members | Reinstate<br>Members | Transfer<br>Members | Total<br>Member<br>Added | Total<br>Members<br>Dropped | Gain/<br>Loss<br>Members |
|-----------|--------------|------------------|------------------------|----------------|--------------------|----------------------|---------------------|--------------------------|-----------------------------|--------------------------|
| 2016-2017 | 1            | 0                | 1                      | 128            | 20                 | 3                    | 10                  | 161                      | 148                         | 13                       |
| 2017-2018 | 1            | 0                | 1                      | 111            | 24                 | 1                    | 16                  | 152                      | 149                         | 3                        |
| 2018-2019 | 0            | 0                | 0                      | 112            | 0                  | 7                    | 7                   | 126                      | 126                         | 0                        |
| 2019-2020 | 1            | 0                | 1                      | 60             | 35                 | 3                    | 10                  | 108                      | 138                         | -30                      |
| 2020-2021 | 2            | 2                | 0                      | 44             | 15                 | 4                    | 5                   | 68                       | 109                         | -41                      |
| Average   | 1            | 0                | 1                      | 91             | 19                 | 4                    | 10                  | 123                      | 134                         | -11                      |